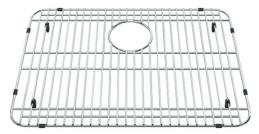

Make your kitchen sink the high-functioning hub you require with accessories made to work and made to last. Compatible with select Kindred stainless steel sinks, this custom fit sink grid protects the surface of your sink from scratches and provides additional workspace for food preparation.

- Designed for quick clean-up, dishwasher safe, warp and rust resistant
- Rubber feet and bumpers protect the sink and other surfaces from scratches and slippage
- · Modern and practical in craftsmanship, perfect for complementing any kitchen style
- Overall Dimension: 21.0-in left-to-right x 15.0-in front-to-back